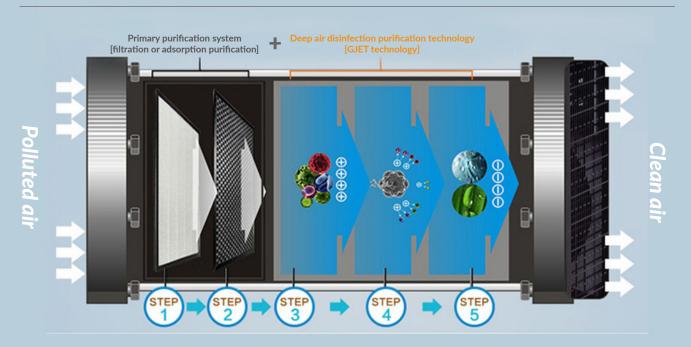

## Molecular Breaking, Double-effect Sterilization

Working principle of air purification system GJET molecular breaking technology

#### Integrated composite filter [optional]

It is suitable for foggy weather, severe dust pollution area, to purify the pollen, smoke, PM10, PM2.5 and other harmful particles in the air.

#### • High-performance activated carbon [optional]

Optional for newly renovated, serious environment polluted by harmful gas to adsorb harmful gas pollutants in the air, and reduce harmful gas concentration.

## Not Every Air Purifier Has A Disinfection Function

By forming a high-voltage pulsed electric field inside the disinfection purifier equipment, creating directional and quantitative high-energy particles to collide with pollutant molecules and avalanche collisions, breaking the CC and CH molecular bonds of pollutants and destroying the cell membranes, DNA and harmful gases' chemical bonds of the bacteria in the air passing through the electric field. Thereby inactivating microorganisms, cracking harmful gases, and purifying particulate matter.