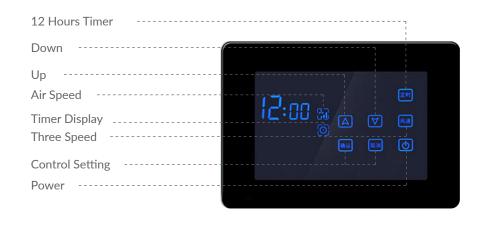

thereby achieving disinfection of harmful gases, and degradation of particulate matter.

#### **Step3: Restoring**

Formation of trace amounts of carbon dioxide and water

## Not Every Air Purifier Has A Disinfection Function

By forming a high-voltage pulsed electric field inside the disinfection purifier equipment, creating directional and quantitative high-energy particles to collide with pollutant molecules and avalanche collisions, breaking the CC and CH molecular bonds of pollutants and destroying the cell membranes, DNA and harmful gases' chemical bonds of the bacteria in the air passing through the electric field. Thereby inactivating microorganisms, cracking harmful gases, and purifying particulate matter.





# Simple and Convenient Operation LCD Touch Screen + Remote Control





# AIR PURIFIER WITH DISINFECTION FUNCTION

- Steel Panel, Strong Framework
- Large airflow, 3 fan speeds control, enjoy fresh air
- LED touch screen controller + remote controller
- Universal wheel, easily purify air anywhere

| Specifications                                             |                                         |
|------------------------------------------------------------|-----------------------------------------|
| Model:                                                     | PL60H                                   |
| Color:                                                     | white + black                           |
| Power supply:                                              | 220V / 50HZ                             |
| Application area: