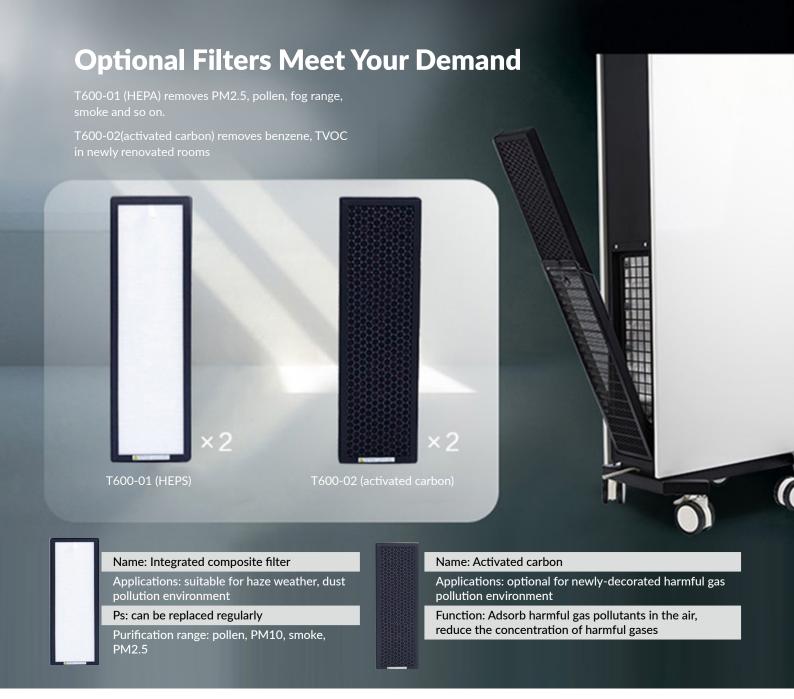

#### Integrated composite filter [optional]

It is suitable for foggy weather, severe dust pollution area, to purify the pollen, smoke, PM10, PM2.5 and other harmful particles in the air.

#### • High-performance activated carbon [optional]

Optional for newly renovated, serious environment polluted by harmful gas to adsorb harmful gas pollutants in the air, and reduce harmful gas concentration.