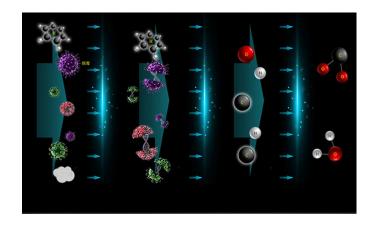

#### **Step1: Cracking**

The electrostatic field allows the pollutants in the air to be dispersed into small molecular clusters or single molecules which makes the bacteria peeling off with other attachments, cell membranes rupturing, and DNA to be exposed.

### **Step2: Breaking**

High-energy pulsed ions break the molecular bonds of pollutants and destroy the DNA of harmful organisms such as bacteria, thereby achieving disinfection of harmful gases, and degradation of particulate matter.

#### **Step3: Restoring**

Formation of trace amounts of carbon dioxide and water