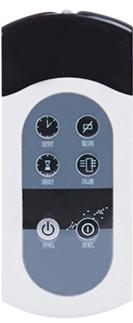

hereby achieving disinfection of harmful gases, and degradation of particulate matter.

#### **Step3: Restoring**

Formation of trace amounts of carbon dioxide and water

## Not Every Air Purifier Has A Disinfection Function

By forming a high-voltage pulsed electric field inside the disinfection purifier equipment, creating directional and quantitative high-energy particles to collide with pollutant molecules and avalanche collisions, breaking the CC and CH molecular bonds of pollutants and destroying the cell membranes, DNA and harmful gases' chemical bonds of the bacteria in the air passing through the electric field. Thereby inactivating microorganisms, cracking harmful gases, and purifying particulate matter.





# Simple and Convenient Operation LCD Touch Screen + Remote Control





# AIR PURIFIER WITH DISINFECTION FUNCTION

- Steel Panel, Strong Framework
- Large airflow, 3 fan speeds control, enjoy fresh air
- LED touch screen controller + remote controller
- Universal wheel, easily purify air anywhere

| Specifications                                             |                                         |
|------------------------------------------------------------|-----------------------------------------|
| Model:                                                     | PL60H                                   |
| Color:                                                     | white + black                           |
| Power supply:                                              | 220V / 50HZ                             |
| Application area: