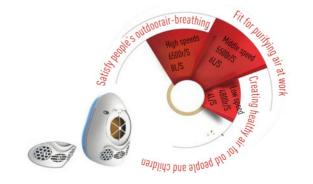

#### HOLTOP

- 3 shift airflow to adjust freely
- Large ventilation chamber for free breathing
- Rotate speed 6500r/S
- Super large airflow 8L/S

#### 6hours Long Endurance

With 608mAh battery capacity, no trouble for outdoor activities!