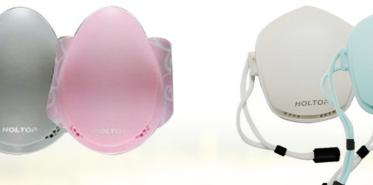

# HOLTOP ELECTRIC ANTI-HAZE MASK **OFFER YOU INSTANT CLEAN AND FRESH AIR**

- - Five-layer multiple filters Super high airflow
  - Free breathing

Lower noise

- Food grade silica gel
- RFS A
- [III]) Large chamber for free breathing ආ
- Direct brushless motor
- Multi-blade forwardimpeller
  - High capacity branded battery
  - Body engineering compatible

Color: pure white, silver grey or pink

Children type: For age 4~11 Color: Pure white, sapphire blue or pink

Beijing Holtop Artificial Environment Technology Co., Ltd
No.158 Hanjiachuan Road, Haidian District, Beijing China
International Marketing Center
2-1108 Industrial Plaza, Tian An Park, 555 Panyu Ave., Guangzhou, China