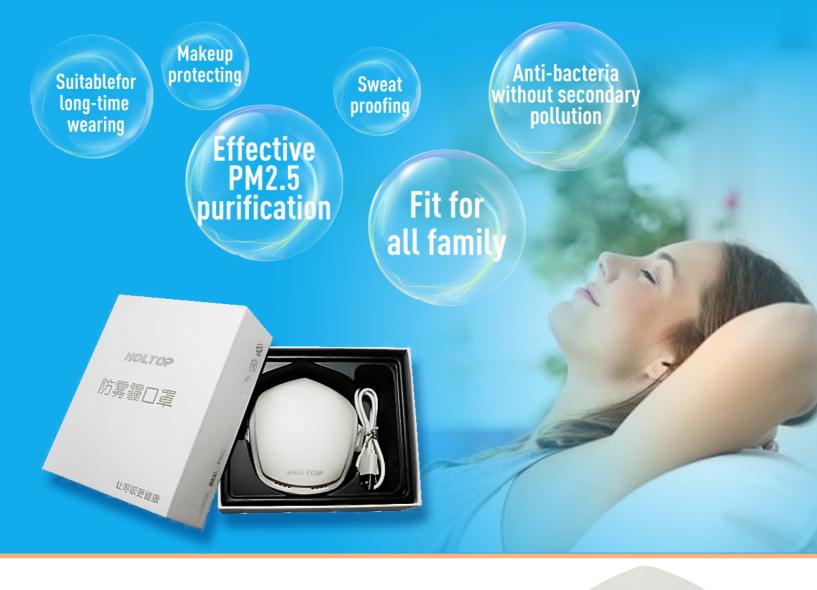

# HOLTOP ELECTRIC ANTI-HAZE MASK **OFFER YOU INSTANT CLEAN AND FRESH AIR**

- - Five-layer multiple filters Super high airflow
  - Free breathing

Lower noise

- Food grade silica gel
- RFS A
- [III]) Large chamber for free breathing ආ
- Direct brushless motor
- Multi-blade forwardimpeller
  - High capacity branded battery
  - Body engineering compatible

### Haze removal>99%

Five-layers filtration, super clean More Purification, more protection