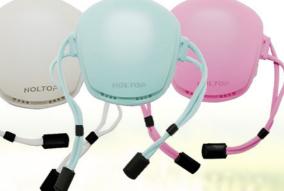

Color: pure white, silver grey or pink

Children type: For age 4~11 Color: Pure white, sapphire blue or pink

Beijing Holtop Artificial Environment Technology Co., Ltd
No.158 Hanjiachuan Road, Haidian District, Beijing China
International Marketing Center
2-1108 Industrial Plaza, Tian An Park, 555 Panyu Ave., Guangzhou, China