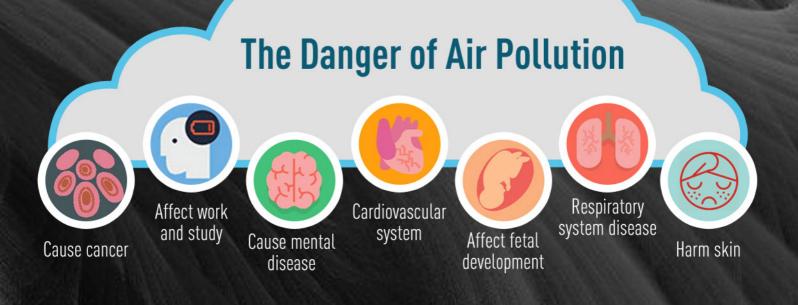

## DON'T WANT TO CHOKE UNDER THE HEAVY SMOG?

PM2.5 will be absorbed into the lungs' alveoli International Agency for Research on Cancer of WHO released a report, claiming that, air pollutant with PM2.5 will cause people lung cancer and angiocarpy, the danger of which is same as cigarette.