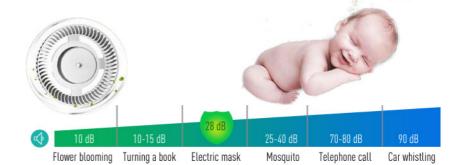

## Super silence

High speed maglev quiet rotor, multiplegeometric blade design to make it lower noise

#### **Specifications:**

| Filter type | Five-layer multipal filter                     | Working environment | -20°C~50°C         |
|-------------|------------------------------------------------|---------------------|--------------------|
| Materials   | food grade silica gel, baby level<br>skin care | Charge parameter    | 5V/1A              |
|             |                                                | Battery capacity    | 6Н                 |
| Max noise   | <30dB(A)                                       | Max airflow         | 8L/S clean airflow |