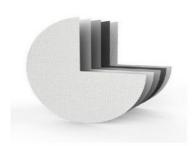

#### Five-layers filtration

- 5 PP aseptic water proof filter
- 3/4 HEPA filter
- 2 Crystal carbonate filter
- 1 Plant fibre primary filter

Baby food grade soft silica gel Without BPA,safe non-toxic

Same level food grade silica gel as baby nipple, no harm for skin