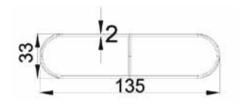

# Flat Ventilation System Diagram

# Performance Data

| Duct size<br>(mm) | 45° elbow                        |      |       |       |       |       |       |  |  |
|-------------------|----------------------------------|------|-------|-------|-------|-------|-------|--|--|
|                   | Velocity(m/s)                    | 1    | 2     | 3     | 4     | 5     | 6     |  |  |
| 135x32            | Pressure drop (Pa)               | 0.91 | 3033  | 8.50  | 16.82 | 27.90 | 39.71 |  |  |
| 135x32x5000       | Flat duct                        |      |       |       |       |       |       |  |  |
|                   | Velocity (m/s)                   | 1    | 2     | 3     | 4     | 5     | 6     |  |  |
|                   | Pressure drop (Pa)               | 2.73 | 10.00 | 19.40 | 32.70 | 50.95 | 72.25 |  |  |
|                   | Pressure drop per meter p#(Pa/m) | 0.55 | 2.00  | 3.88  | 6.54  | 10.19 | 14.45 |  |  |