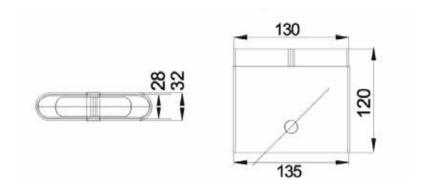

### Flat Ventilation Fittings

#### Flat Ventilation Fittings

| Model | Specifications        | Color | Materials          |
|-------|-----------------------|-------|--------------------|
| DSF-2 | One to two branches   | White | ABS+galvanized box |
| DSF-3 | One to three branches | White | ABS+galvanized box |
| DSF-5 | One to five branches  | White | ABS+galvanized box |