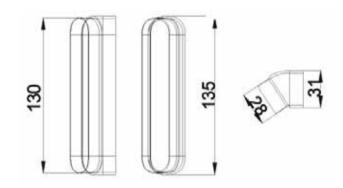

### Flat Ventilation Fittings

#### Flat Ventilation Fittings

| Model | Specifications        | Color | Materials          |
|-------|-----------------------|-------|--------------------|
| DSF-2 | One to two branches   | White | ABS+galvanized box |
| DSF-3 | One to three branches | White | ABS+galvanized box |
| DSF-5 | One to five branches  | White | ABS+galvanized box |