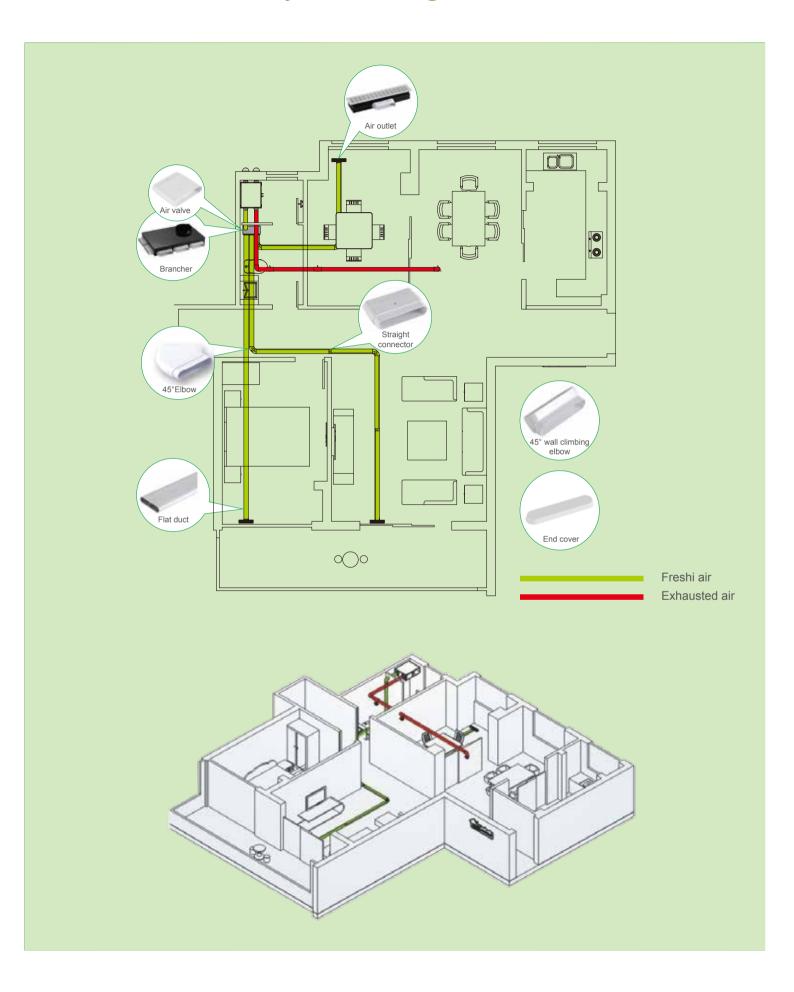

# Flat Ventilation System Diagram

### Flat Ventilation Fittings

#### Flat Ventilation Fittings

| Model | Specifications        | Color | Materials          |
|-------|-----------------------|-------|--------------------|
| DSF-2 | One to two branches   | White | ABS+galvanized box |
| DSF-3 | One to three branches | White | ABS+galvanized box |
| DSF-5 | One to five branches  | White | ABS+galvanized box |