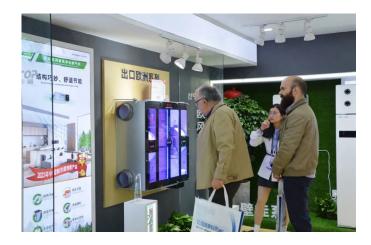

### **ERV&HRV Photo Show**

#### **Eco-Clean Wall Mounted ERV**

- Airflow:150 m3/h
- Multiple HEPA purification of 99%
- Indoor&outdoor air filtration
- High efficiency heat and humidity recovery
- High efficiency fan with DC motors
- Air quality Index(AQI) monitoring
- Silence operation

#### **Eco-Clean Vertical ERV**

- Airflow:300 m3/h, 600 m3/h
- Multiple filtration
- 99% HEPA filtration
- High efficiency energy recovery rateHigh efficiency fan with DC motors
- Visual management LCD display

#### **Comfort Fresh Air HRV**

- Airflow:250 m3/h, 350 m3/h, 500 m3/h
- EC constant airflow fans with low energy consumption, 4 speeds.
- Supply air purification with primary filter (G4) and optional medium filter (F7).
- Standard 100% bypass.
- Eco-design A or A+ label.
- Left/Right installation.