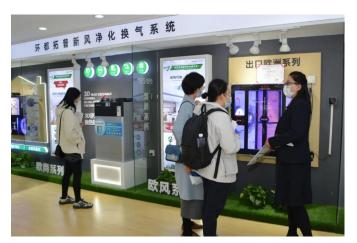

### **ERV&HRV Photo Show**

#### **Eco-Clean Wall Mounted ERV**

- Airflow:150 m3/h
- Multiple HEPA purification of 99%
- Indoor&outdoor air filtration
- High efficiency heat and humidity recovery
- High efficiency fan with DC motors
- Air quality Index(AQI) monitoring
- Silence operation

#### **Eco-Clean Vertical ERV**

- Airflow:300 m3/h, 600 m3/h
- Multiple filtration
- 99% HEPA filtration
- High efficiency energy recovery rateHigh efficiency fan with DC motors
- Visual management LCD display

#### **Comfort Fresh Air HRV**

- Airflow:250 m3/h, 350 m3/h, 500 m3/h
- EC constant airflow fans with low energy consumption, 4 speeds.
- Supply air purification with primary filter (G4) and optional medium filter (F7).
- Standard 100% bypass.
- Eco-design A or A+ label.
- Left/Right installation.