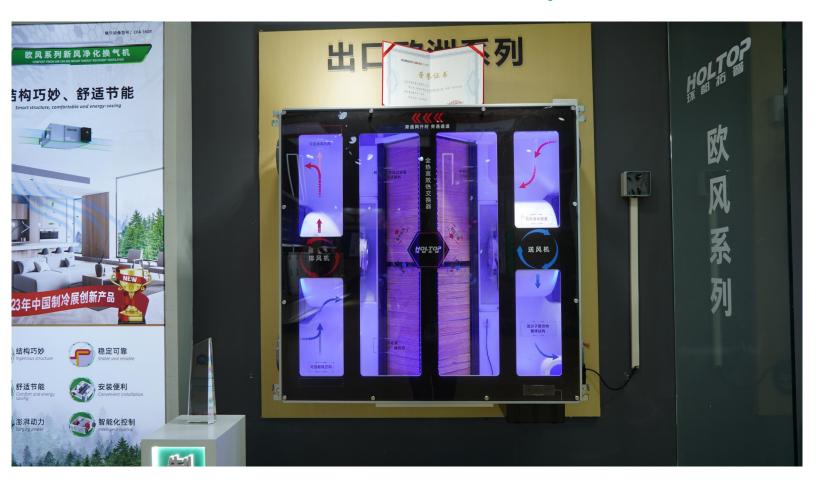

## 01 Debut of the whole new products

The New Holtop Comfort Series ERV Won the 2023 CRH Innovative Product Award

#### **Features:**

- 1. EPS Integrated Structure + Galvanized Steel Plate
- 2. 100% Auto Bypass
- 3. Optional Supply and Exhaust air direction
- 4. Occlusal Edge Sealing Technology
- 5. High Efficiency and Energy Saving
- 6. Total Heat Exchanger with Plastic Frame