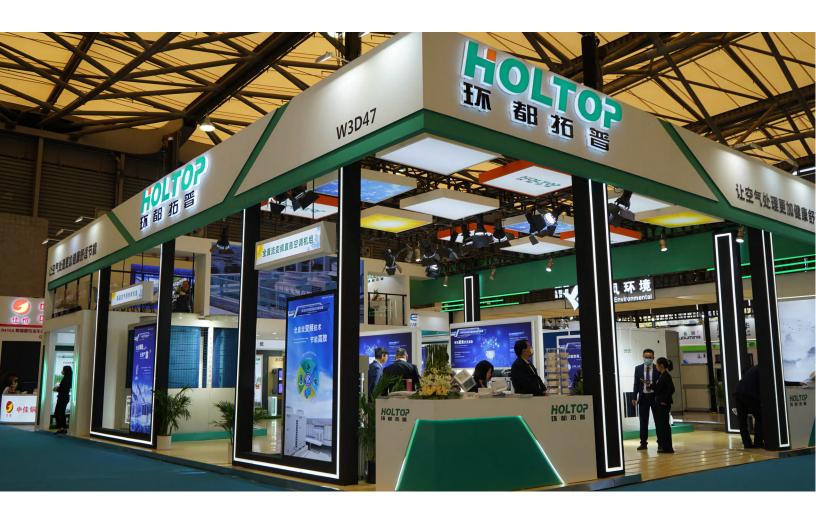

# Fascinating Moments of Holtop at the 34th China Refrigeration Expo

From April 7th to 9th, 2023, the 34th International Exposition on Refrigeration, Air Conditioning, Heating, Ventilation, and Food Freezing and Processing (2023 China Refrigeration Expo) was held at the Shanghai New International Expo Center. Holtop showcased a new and varied exposition space that attracted domestic and foreign merchants, visitors, and many well-known media, making it stand out from the 2023 China Refrigeration Expo. The exhibition area was divided into three sections, including the heat exchange area, ERV/HRV area, and air conditioning area.