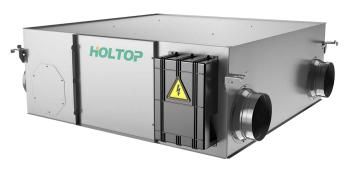

#### **Comfort Fresh Air HRV**

- Airflow:250 m3/h, 350 m3/h, 500 m3/h
- EC constant airflow fans with low energy consumption, 4 speeds.
- Supply air purification with primary filter (G4) and optional medium filter (F7).
- Standard 100% bypass.
- Eco-design A or A+ label.
- Left/Right installation.