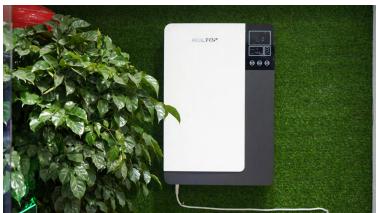

#### **Eco-Clean Wall Mounted ERV**

- Airflow:150 m3/h
- Multiple HEPA purification of 99%
- Indoor&outdoor air filtration
- High efficiency heat and humidity recovery
- High efficiency fan with DC motors
- Air quality Index(AQI) monitoring
- Silence operation