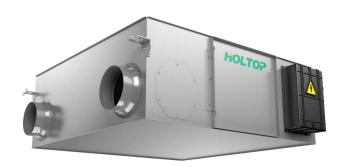

#### **Airflows:**

150C/250C/350C/500C/650C/800C/1000C/ 1500C/2000C

#### **Features:**

- 1. EPS Integrated Structure + Galvanized Steel Plate
- 2. 100% Auto Bypass
- 3. Optional Supply and Exhaust air direction
- 4. Occlusal Edge Sealing Technology
- 5. High Efficiency and Energy Saving
- 6. Total Heat Exchanger with Plastic Frame